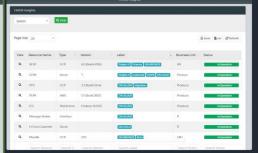

#### **Environment Bookings:**

Manage demand and avoid

**Environment Ticketing:** Enhance service support for environments and releases with our centralized ticketing process.