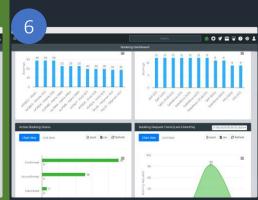

# Information Walls:

Customize dashboards to display key operational metrics and align with your priorities.